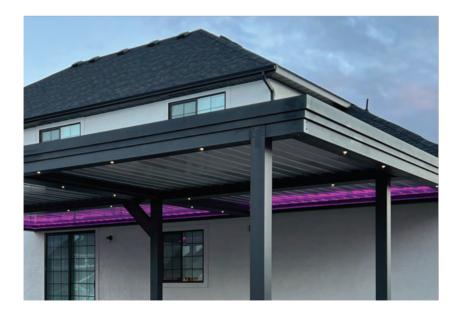

# LIGHTING

Lighting is an important upgrade for those wanting to enjoy the Sundance Louvered Roof at night. From puck lights to sconce lights to ceiling fans with built-in lights. Consult your local certified dealer or sales representative to plan your installation.

### **BUILT-IN DRAINAGE**

Large built-in gutters improve water drainage in heavy rainstorms. They have an elegant crown molding finish and are designed to incorporate several upgradeable accessories including LED lighting, gutter screens, and a misting system.