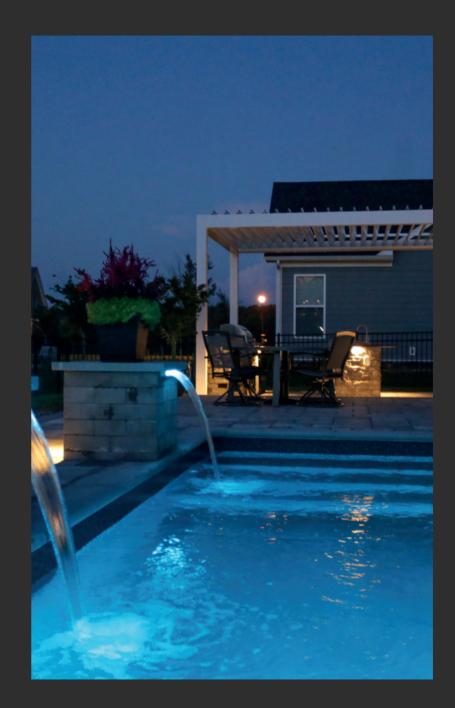

# YOUR PATIO, OUR COVER

Our installations can be free-standing or connected to a fixed construction. The Sundance Louvered Roof can be placed on the deck, patio, over pools and hot tubs, and a variety of other locations. They also are great over outdoor kitchens, BBQ's and fire pits.

### **BUILT-IN DRAINAGE**

Large built-in gutters improve water drainage in heavy rainstorms. They have an elegant crown molding finish and are designed to incorporate several upgradeable accessories including LED lighting, gutter screens, and a misting system.