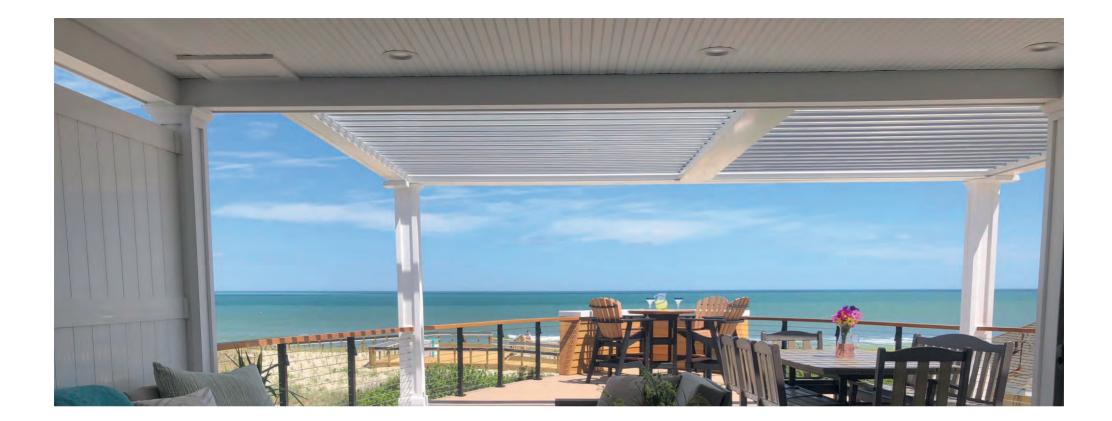

### YOUR NEW FAVORITE ROOM

As the outdoor living space popular, becoming more is searching homeowners are for better shade solutions for their outdoor living space. The Sundance Louvered Roof is a motorized residential louvered roof system that will provide control over the sun, shade, and shelter so people can optimize their space, spend more time outside, and enjoy more fully the new favorite room.

### **COME AND STAY A WHILE**

The Sundance Louvered Roof is the premium outdoor patio and deck cover that provides adjustable light along with protection from the sun and elements. As a result, owners will gain a new level of comfort creating the perfect environment in the morning, afternoon, and evening.

### **MORE TIME WITH LOVED ONES**

Wherever installed, our motorized pergola provides you more time for self, family, and friends. Start your day with the ideal morning routine outside. Get together with family for an outdoor lunch. Throw a sunset party with friends to celebrate any occasion. The Sundance Louvered Roof allows more time with loved ones.