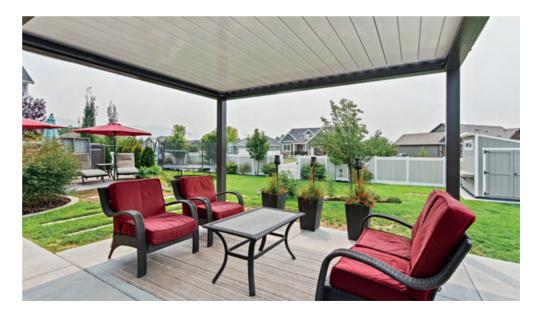

# MODERN COVERS FOR MODERN HOMES

Technological advances in the 21st century are transforming the modern home. The Sundance Louvered Roof is designed with simple shapes and intentional asymmetry combined with technology to accent the outdoor living space with a versatile experience. The incorporated technology gives you the satisfaction of full control over the system. Options are available to upgrade each system with accessories that creates the right feeling and match the home. One of our favorite additions is a sensor that automatically closes the louvers when it rains.