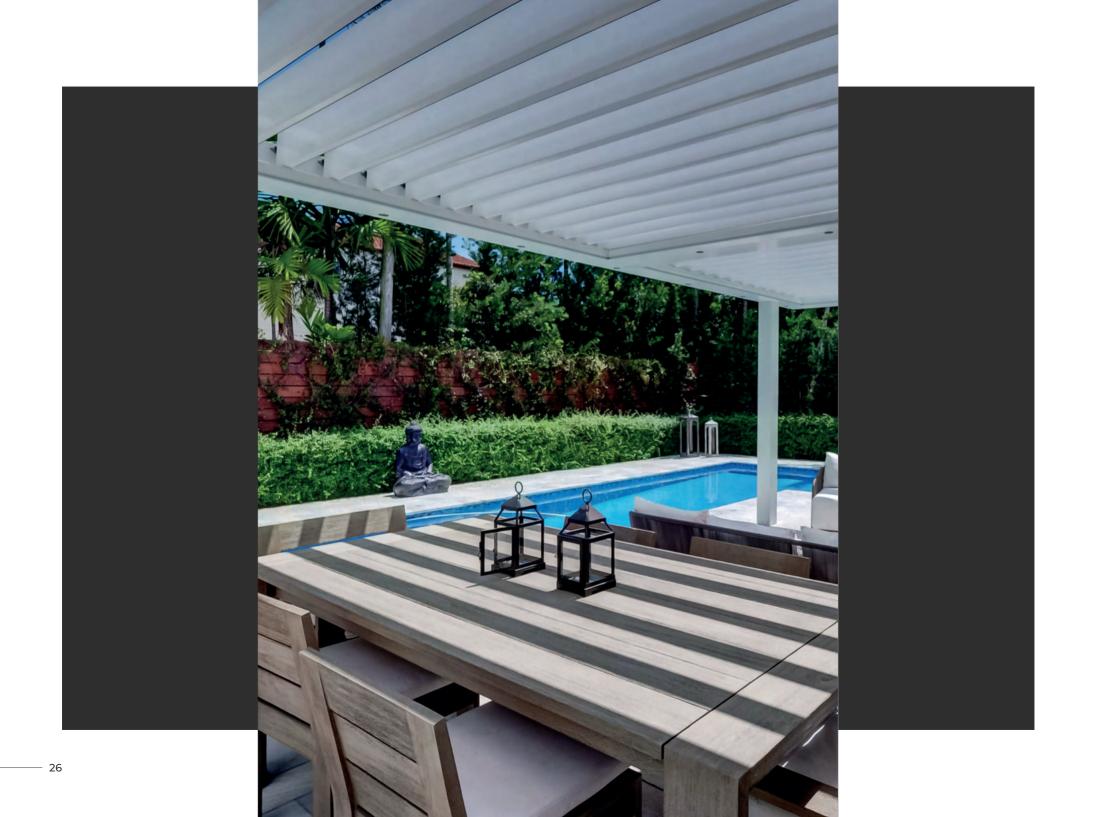

# YOUR PATIO, OUR COVER

Our installations can be free-standing or connected to a fixed construction. The Sundance Louvered Roof can be placed on the deck, patio, over pools and hot tubs, and a variety of other locations. They also are great over outdoor kitchens, BBQ's and fire pits.

# THE ULTIMATE STAYCATION

No matter the time of day, the Sundance Louvered Roof creates the ultimate staycation. Whether lounging around or working from home, the outdoor living space can be a peaceful retreat or an outdoor office. With the combination of a few upgrades, our modern patio cover is a year-round solution to your luxury outdoor living.