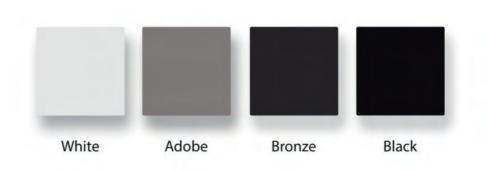

### **EXCEPTIONAL FINISHES**

The powder-coating process is the standard of excellence for quality and durability, and provides you with a nomaintenance product. The Sundance Louvered Roof comes in one of four standard colors. If desired they can be mixed and matched providing a contrast between the frame and the ceiling