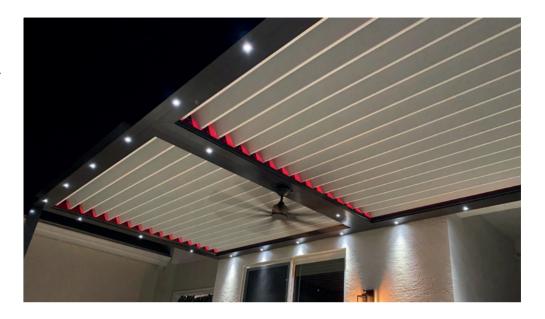

# **TONGUE AND GROOVE CEILING**

The elegant flat bottom with a tongue and groove ceiling is a Sundance Louvered Roof exclusive. The double layered louvers prevents heat transmission to the covered area allowing your outdoor living spaces to remain fresh during hot days.

# LIGHTING

Lighting is an important upgrade for those wanting to enjoy the Sundance Louvered Roof at night. From puck lights to sconce lights to ceiling fans with built-in lights. Consult your local certified dealer or sales representative to plan your installation.