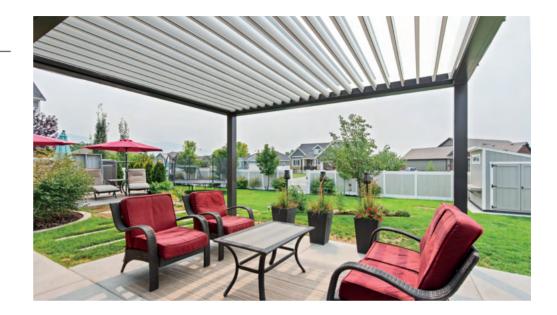

### YOUR NEW FAVORITE ROOM

As the outdoor living space popular, becoming more is searching homeowners are for better shade solutions for their outdoor living space. The Sundance Louvered Roof is a motorized residential louvered roof system that will provide control over the sun, shade, and shelter so people can optimize their space, spend more time outside, and enjoy more fully the new favorite room.

### **COME AND STAY A WHILE**

The Sundance Louvered Roof is the premium outdoor patio and deck cover that provides adjustable light along with protection from the sun and elements. As a result, owners will gain a new level of comfort creating the perfect environment in the morning, afternoon, and evening.

### **MORE TIME WITH LOVED ONES**

Wherever installed, our motorized pergola provides you more time for self, family, and friends. Start your day with the ideal morning routine outside. Get together with family for an outdoor lunch. Throw a sunset party with friends to celebrate any occasion. The Sundance Louvered Roof allows more time with loved ones.