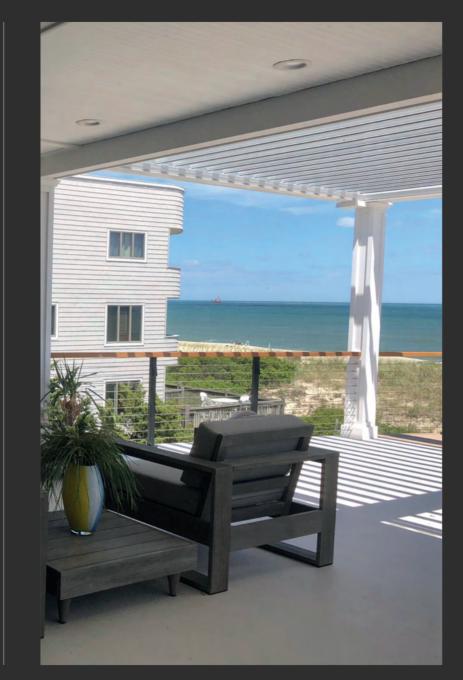

# THE ULTIMATE STAYCATION

No matter the time of day, the Sundance Louvered Roof creates the ultimate staycation. Whether lounging around or working from home, the outdoor living space can be a peaceful retreat or an outdoor office. With the combination of a few upgrades, our modern patio cover is a year-round solution to your luxury outdoor living.

# **MORE OPTIONS, MORE ENJOYMENT**

The Sundance Louvered Roof has endless possibilities for all locations, designs, and usability. Our local certified dealers are professional and experienced to help bring your ideas into a reality.