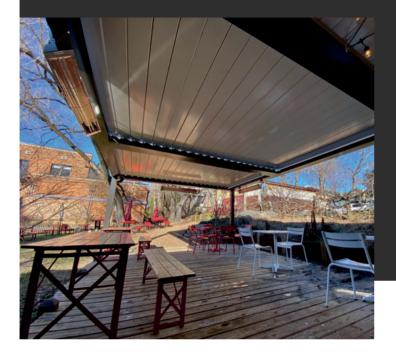

# **TONGUE AND GROOVE CEILING**

The elegant flat bottom with a tongue and groove ceiling is a Sundance Louvered Roof exclusive. The double layered louvers prevents heat transmission to the covered area allowing your outdoor living spaces to remain fresh during hot days.

### **DESIGNED FOR COMFORT**

One of the main benefits that our customers love is the idea that they can be even more creative with their outdoor living space. The strength of the Sundance Louvered Roof allows a plethora of customization and upgrades. For early mornings and evenings, customers can install different types of lighting. During the cool evenings, owners can attach heaters to the aluminum beams. To stay cool during the warmer months, you can hang fans from center beams. Get excited for unlimited customization with your new cover.