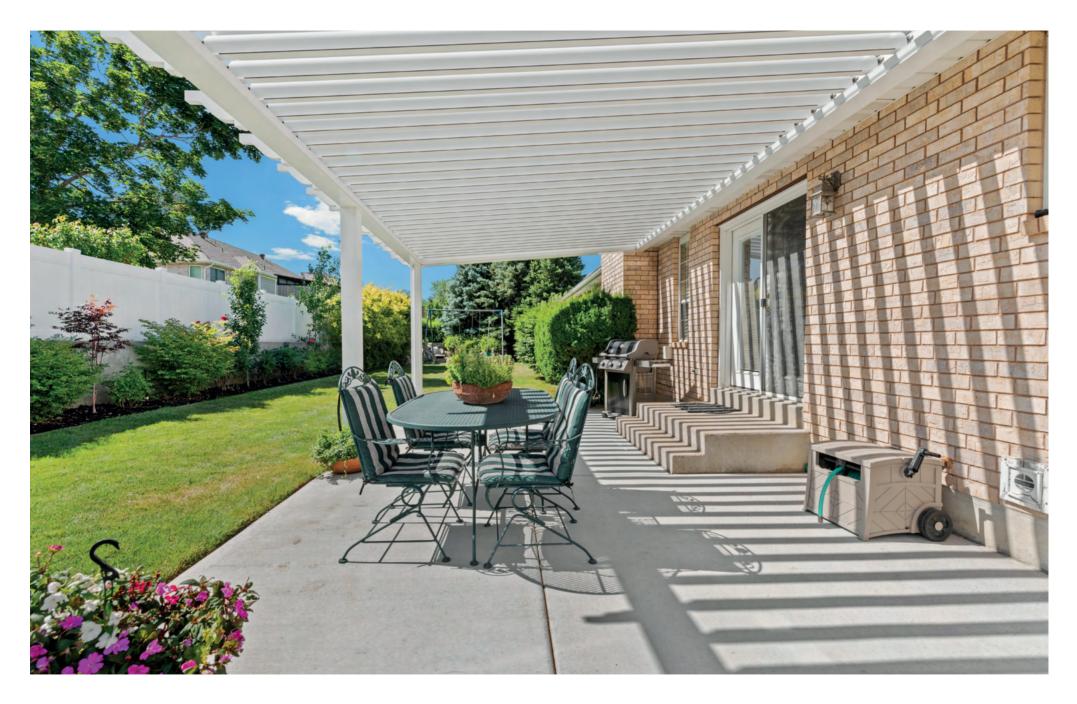

# YOUR PATIO, OUR COVER

Our installations can be free-standing or connected to a fixed construction. The Sundance Louvered Roof can be placed on the deck, patio, over pools and hot tubs, and a variety of other locations. They also are great over outdoor kitchens, BBQ's and fire pits.

# THE ULTIMATE STAYCATION

No matter the time of day, the Sundance Louvered Roof creates the ultimate staycation. Whether lounging around or working from home, the outdoor living space can be a peaceful retreat or an outdoor office. With the combination of a few upgrades, our modern patio cover is a year-round solution to your luxury outdoor living.