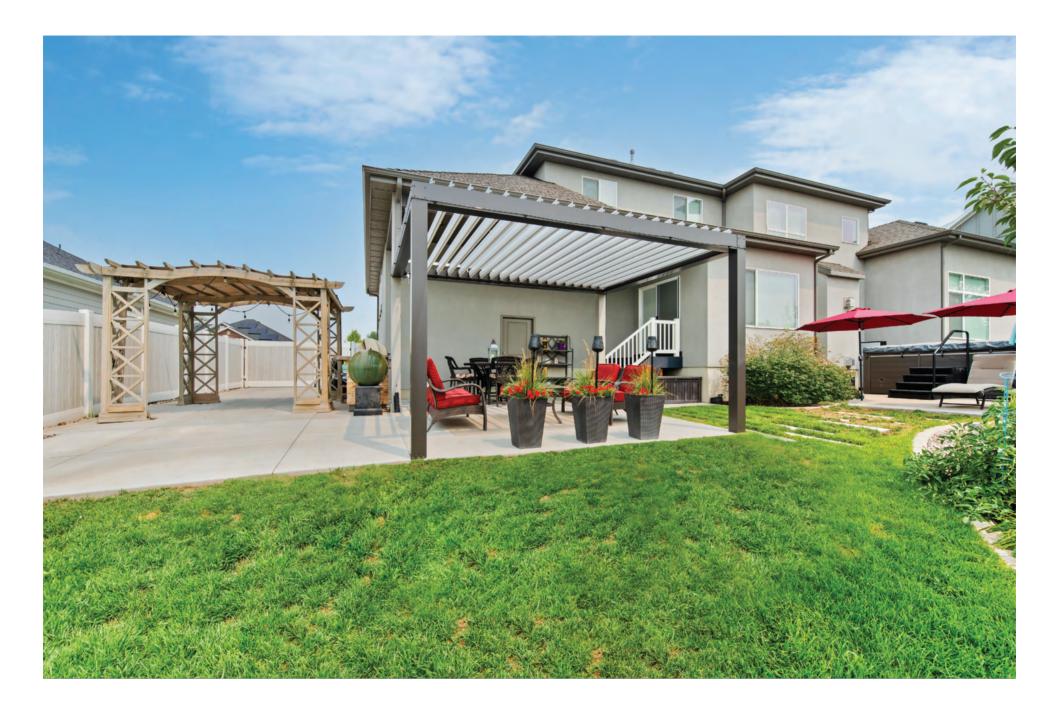

# YOUR PATIO, OUR COVER

Our installations can be free-standing or connected to a fixed construction. The Sundance Louvered Roof can be placed on the deck, patio, over pools and hot tubs, and a variety of other locations. They also are great over outdoor kitchens, BBQ's and fire pits.

### **DESIGNED FOR COMFORT**

One of the main benefits that our customers love is the idea that they can be even more creative with their outdoor living space. The strength of the Sundance Louvered Roof allows a plethora of customization and upgrades. For early mornings and evenings, customers can install different types of lighting. During the cool evenings, owners can attach heaters to the aluminum beams. To stay cool during the warmer months, you can hang fans from center beams. Get excited for unlimited customization with your new cover.