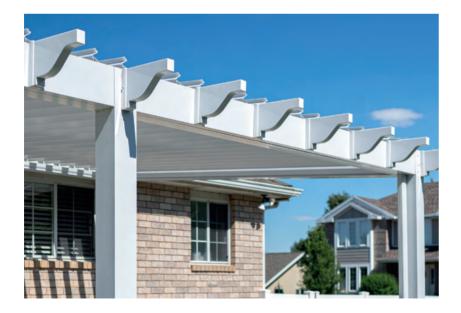

# SCALLOPED PERGOLA RAFTER TAILS

The scalloped pergola rafter tails give your Sundance Louvered Roof system the traditional pergola look but with a modern upgrade. Consult your local certified dealer or sales representative to plan your installation.