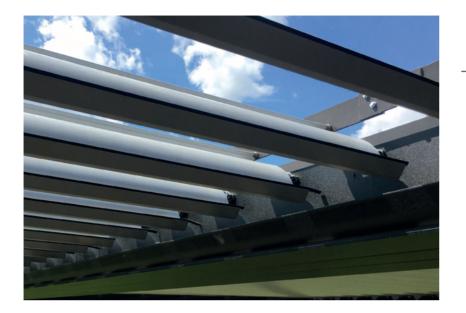

# FEATURES AND BENEFITS

The Sundance Louvered Roof is packed full of features and benefits that make it look better, perform better, and last longer.

- 1. Patented design.
- 2. Flat tongue and groove look.
- 3. Longest louver span in the industry.
- 4. Allow up tp 85% natural light when open.
- 5. Dual-layer to keep the heat out in the summer and winter.
- 6. Open 140 degrees for easy cleaning.
- 7. Rubber gasket for quiet closing and weather protection.
- 8. Ball bearings for reduced noise.
- 9. Custom extruded 5-inch gutters with build-in accessory mounts for lights, leaf screens, and misting systems.

# **TONGUE AND GROOVE CEILING**

The elegant flat bottom with a tongue and groove ceiling is a Sundance Louvered Roof exclusive. The double layered louvers prevents heat transmission to the covered area allowing your outdoor living spaces to remain fresh during hot days.