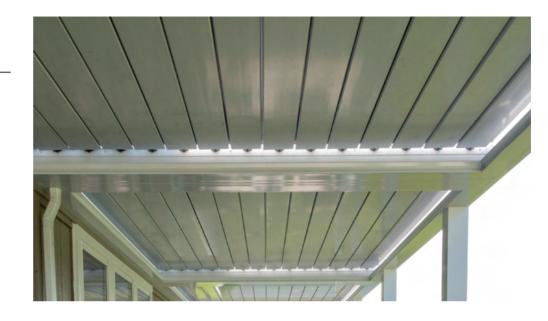

# **TONGUE AND GROOVE CEILING**

The elegant flat bottom with a tongue and groove ceiling is a Sundance Louvered Roof exclusive. The double layered louvers prevents heat transmission to the covered area allowing your outdoor living spaces to remain fresh during hot days.

# **QUIET CLOSE**

The combination of the bumper seal gasket and enclosed ball bearings prevents metal-onmetal grinding and gives you a silent closing mechanism. Additionally, the bumper gaskets help seal out the weather thus protect the living area from the elements.

### **BUILT-IN DRAINAGE**

Large built-in gutters improve water drainage in heavy rainstorms. They have an elegant crown molding finish and are designed to incorporate several upgradeable accessories including LED lighting, gutter screens, and a misting system.