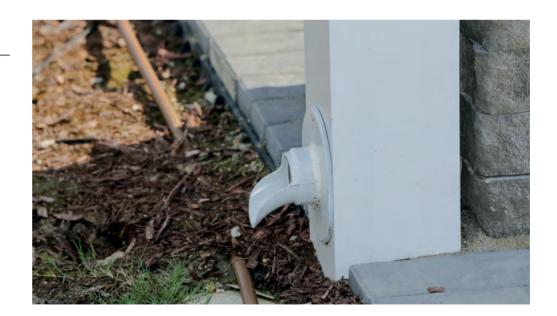

# **DECORATIVE POST SKIRTS**

Posts can come with decorative skirts to give your system a complete aesthetic. The trim at the bottom of the post adds the final touch of elegance.