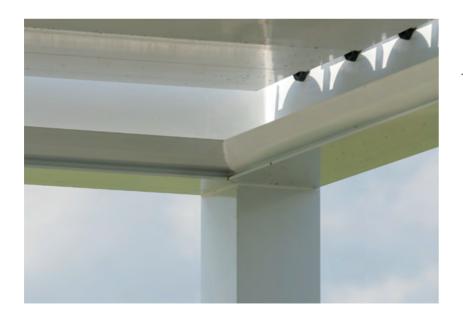

# **QUIET CLOSE**

The combination of the bumper seal gasket and enclosed ball bearings prevents metal-onmetal grinding and gives you a silent closing mechanism. Additionally, the bumper gaskets help seal out the weather thus protect the living area from the elements.

### **BUILT-IN DRAINAGE**

Large built-in gutters improve water drainage in heavy rainstorms. They have an elegant crown molding finish and are designed to incorporate several upgradeable accessories including LED lighting, gutter screens, and a misting system.