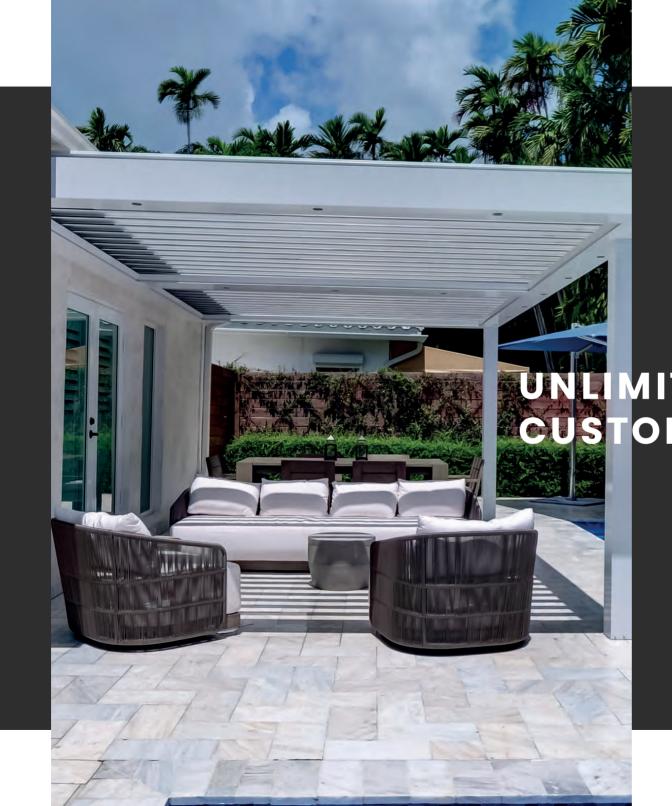

# UNLIMITED CUSTOMIZATION

### **DESIGNED FOR COMFORT**

One of the main benefits that our customers love is the idea that they can be even more creative with their outdoor living space. The strength of the Sundance Louvered Roof allows a plethora of customization and upgrades. For early mornings and evenings, customers can install different types of lighting. During the cool evenings, owners can attach heaters to the aluminum beams. To stay cool during the warmer months, you can hang fans from center beams. Get excited for unlimited customization with your new cover.