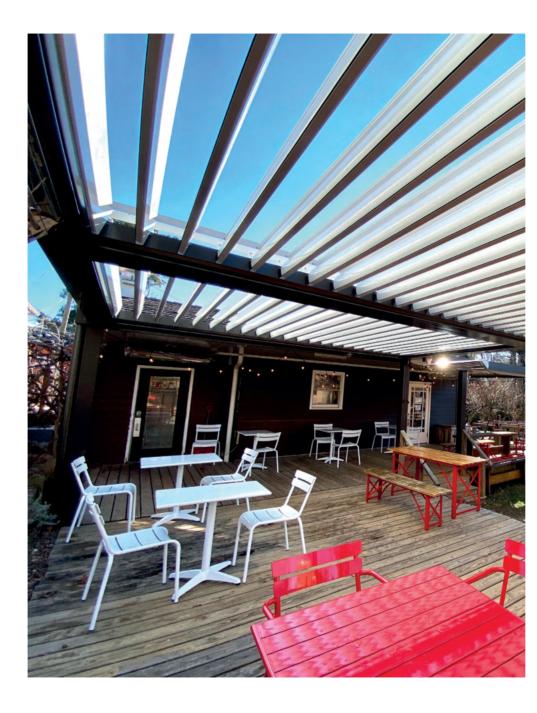

# COMMERCIAL

For commercial locations searching for a solution for their outdoor areas, the Sundance Louvered Roof can provide a significant upgrade to the patio dining experience. More space to dine equates to significantly more earning potential. And with the benefits of a louvered roof that earning potential can be realized year-round.

### **OPTIMIZE SPACE, INCREASE REVENUE**

Exterior seating is the crème de la crème of any restaurant during peak seasons. The Sundance Louvered Roof is designed to prolong the outdoor dining experience while at the same time adding more seating capacity, so restaurateurs can serve customers and increase revenues.

### **DELIGHT YOUR CUSTOMERS**

Delight customers by adjusting the louvers to create the perfect environment. Open the louvers halfway to give customers sunlight and a refreshing breeze during the mornings. Rotate the louvers completely open to provide both shade and filtration. Close the louvers during cold and rainy days. Owners have the power to create any atmosphere.