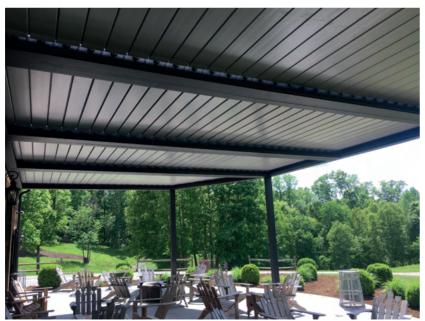

# **TONGUE AND GROOVE CEILING**

The elegant flat bottom with a tongue and groove ceiling is a Sundance Louvered Roof exclusive. The double layered louvers prevents heat transmission to the covered area allowing your outdoor living spaces to remain fresh during hot days.

# **QUIET CLOSE**

The combination of the bumper seal gasket and enclosed ball bearings prevents metal-onmetal grinding and gives you a silent closing mechanism. Additionally, the bumper gaskets help seal out the weather thus protect the living area from the elements.