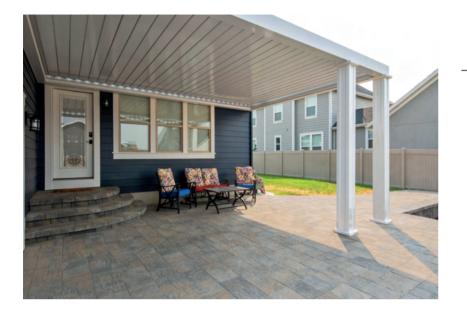

### YOUR NEW FAVORITE ROOM

As the outdoor living space popular, becoming more is searching homeowners are for better shade solutions for their outdoor living space. The Sundance Louvered Roof is a motorized residential louvered roof system that will provide control over the sun, shade, and shelter so people can optimize their space, spend more time outside, and enjoy more fully the new favorite room.

### **COME AND STAY A WHILE**

The Sundance Louvered Roof is the premium outdoor patio and deck cover that provides adjustable light along with protection from the sun and elements. As a result, owners will gain a new level of comfort creating the perfect environment in the morning, afternoon, and evening.

### **MORE TIME WITH LOVED ONES**

Wherever installed, our motorized pergola provides you more time for self, family, and friends. Start your day with the ideal morning routine outside. Get together with family for an outdoor lunch. Throw a sunset party with friends to celebrate any occasion. The Sundance Louvered Roof allows more time with loved ones.