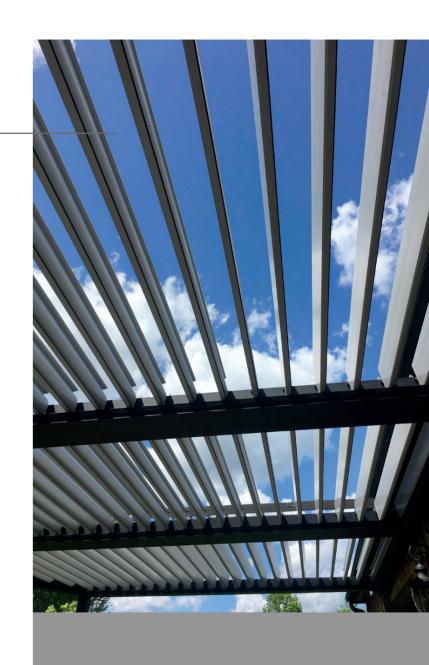

### **OPEN FOR LIGHT AND AIR**

For homeowners wanting to gain control of natural solar light and heat, the Sundance Louvered Roof is the luxury motorized pergola that will easily give you control to open the louvers so you can direct sunlight and heat when and where you want it.

# CLOSE FOR SHADE AND WEATHER

Property owners that want more shade, the Sundance Louvered Roof is the perfect luxury patio cover that will grant you control over the sunniest locations with sun-blocking shade and refreshing ventilation so you can experience the outdoor living space in new ways.