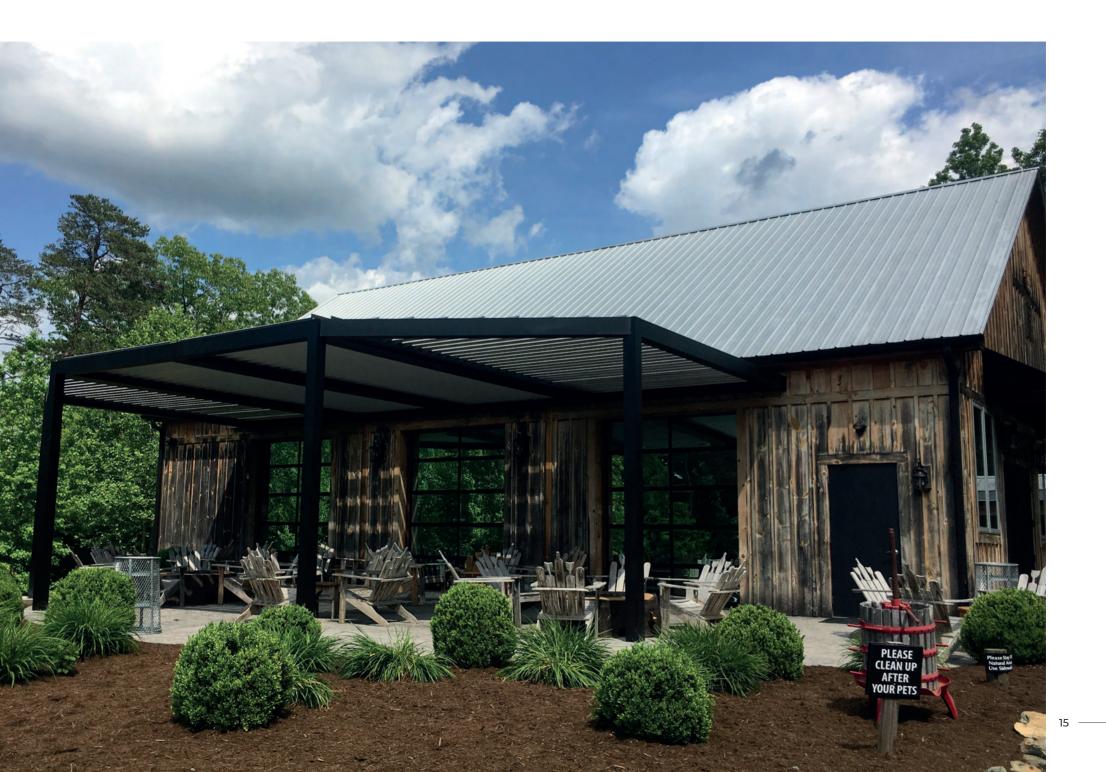

# COMMERCIAL

For commercial locations searching for a solution for their outdoor areas, the Sundance Louvered Roof can provide a significant upgrade to the patio dining experience. More space to dine equates to significantly more earning potential. And with the benefits of a louvered roof that earning potential can be realized year-round.

Sundance Louvered Roofs are constructed using highgrade extruded aluminum designed to withstand winds up to 150mph and snow loads up to 60lbs per square foot. Along with being built to last, they are also designed with a trendy and modern look that perfectly accents contemporary establishments.

# **CUSTOM DESIGNS**

From businesses to government facilities, each location is unique and offers its visitors a special experience. Sundance Louvered Roofs offers complimentary consultations to design the right system for the right location.