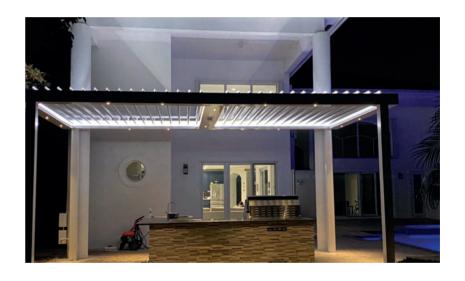

# LIGHTING

Lighting is an important upgrade for those wanting to enjoy the Sundance Louvered Roof at night. From puck lights to sconce lights to ceiling fans with built-in lights. Consult your local certified dealer or sales representative to plan your installation.

# YOUR PATIO, OUR COVER

Our installations can be free-standing or connected to a fixed construction. The Sundance Louvered Roof can be placed on the deck, patio, over pools and hot tubs, and a variety of other locations. They also are great over outdoor kitchens, BBQ's and fire pits.