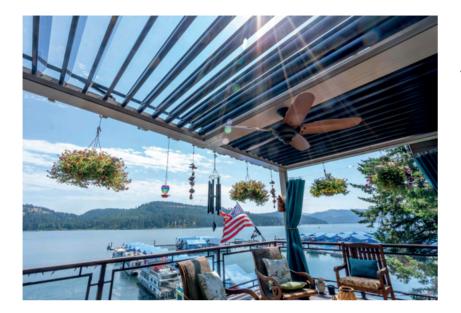

# FANS

For an increased refreshing environment add a fan of your choice. Most customers install fans on the center beams. Consult your local certified dealer or sales representative to plan your installation.

# LIGHTING

Lighting is an important upgrade for those wanting to enjoy the Sundance Louvered Roof at night. From puck lights to sconce lights to ceiling fans with built-in lights. Consult your local certified dealer or sales representative to plan your installation.