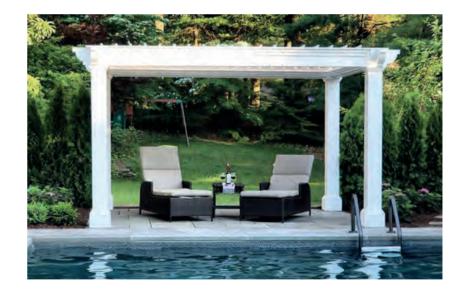

# YOUR PATIO, OUR COVER

Our installations can be free-standing or connected to a fixed construction. The Sundance Louvered Roof can be placed on the deck, patio, over pools and hot tubs, and a variety of other locations. They also are great over outdoor kitchens, BBQ's and fire pits.