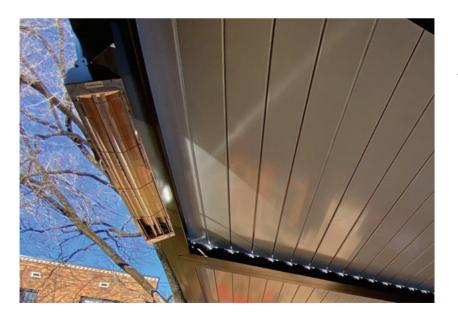

### **BUILT-IN DRAINAGE**

Large built-in gutters improve water drainage in heavy rainstorms. They have an elegant crown molding finish and are designed to incorporate several upgradeable accessories including LED lighting, gutter screens, and a misting system.

# LIGHTING

Lighting is an important upgrade for those wanting to enjoy the Sundance Louvered Roof at night. From puck lights to sconce lights to ceiling fans with built-in lights. Consult your local certified dealer or sales representative to plan your installation.