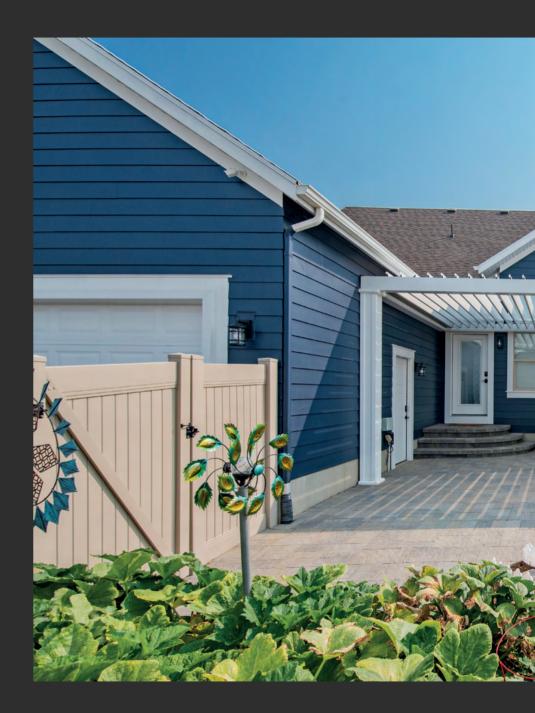

# MODERN COVERS FOR MODERN HOMES

Technological advances in the 21st century are transforming the modern home. The Sundance Louvered Roof is designed with simple shapes and intentional asymmetry combined with technology to accent the outdoor living space with a versatile experience. The incorporated technology gives you the satisfaction of full control over the system. Options are available to upgrade each system with accessories that creates the right feeling and match the home. One of our favorite additions is a sensor that automatically closes the louvers when it rains.

# YOUR PATIO, OUR COVER

Our installations can be free-standing or connected to a fixed construction. The Sundance Louvered Roof can be placed on the deck, patio, over pools and hot tubs, and a variety of other locations. They also are great over outdoor kitchens, BBQ's and fire pits.