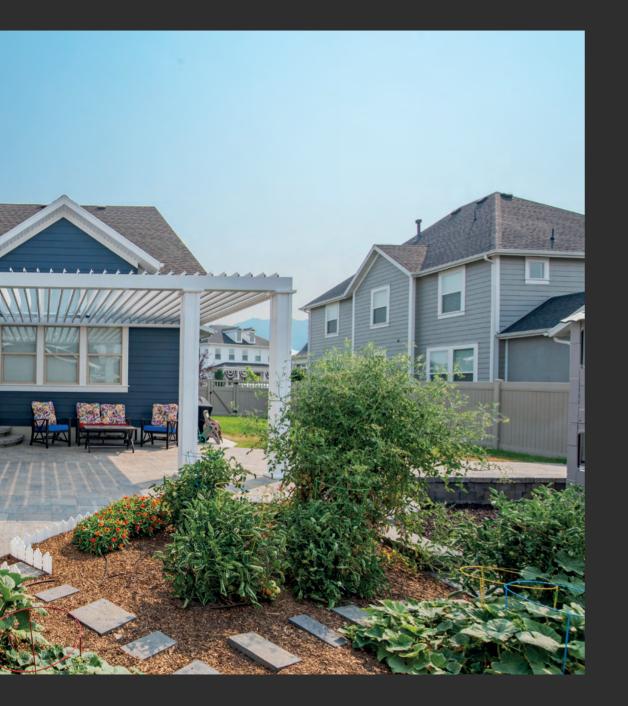

# YOUR PATIO, OUR COVER

Our installations can be free-standing or connected to a fixed construction. The Sundance Louvered Roof can be placed on the deck, patio, over pools and hot tubs, and a variety of other locations. They also are great over outdoor kitchens, BBQ's and fire pits.

# THE ULTIMATE STAYCATION

No matter the time of day, the Sundance Louvered Roof creates the ultimate staycation. Whether lounging around or working from home, the outdoor living space can be a peaceful retreat or an outdoor office. With the combination of a few upgrades, our modern patio cover is a year-round solution to your luxury outdoor living.