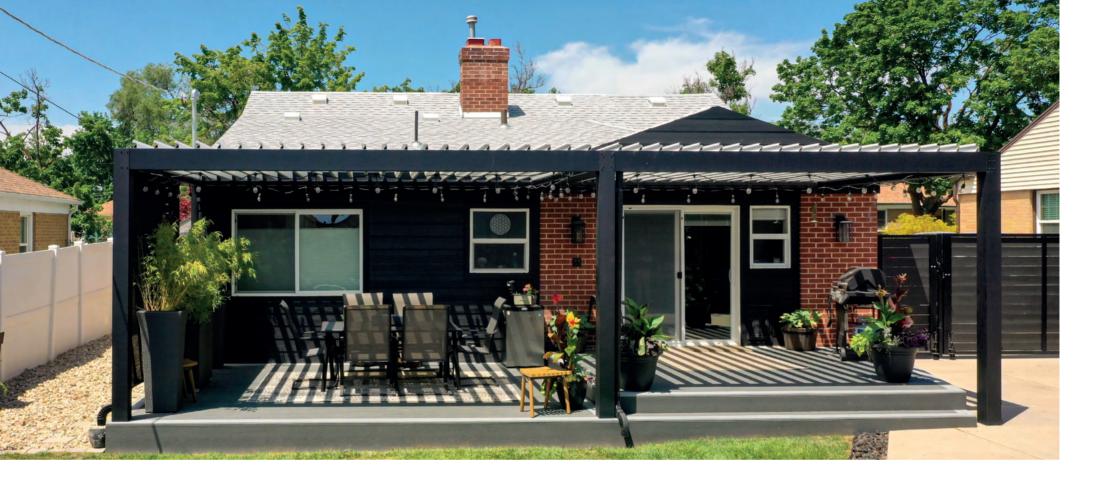

# YOUR PATIO, OUR COVER

Our installations can be free-standing or connected to a fixed construction. The Sundance Louvered Roof can be placed on the deck, patio, over pools and hot tubs, and a variety of other locations. They also are great over outdoor kitchens, BBQ's and fire pits.

# THE ULTIMATE STAYCATION

No matter the time of day, the Sundance Louvered Roof creates the ultimate staycation. Whether lounging around or working from home, the outdoor living space can be a peaceful retreat or an outdoor office. With the combination of a few upgrades, our modern patio cover is a year-round solution to your luxury outdoor living.