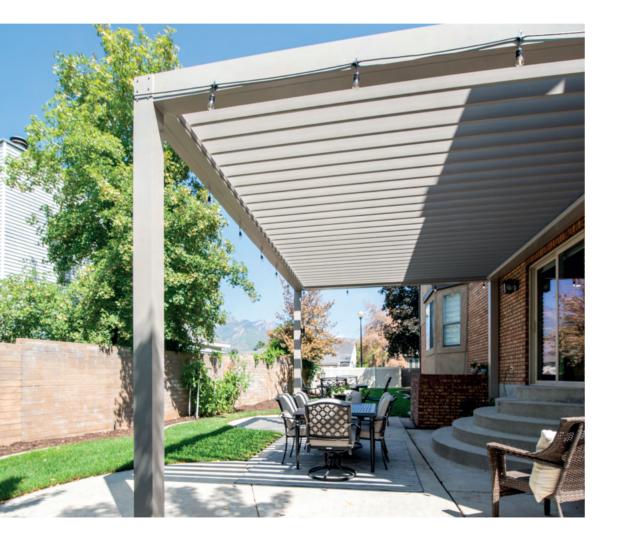

# MODERN COVERS FOR MODERN HOMES

Technological advances in the 21st century are transforming the modern home. The Sundance Louvered Roof is designed with simple shapes and intentional asymmetry combined with technology to accent the outdoor living space with a versatile experience. The incorporated technology gives you the satisfaction of full control over the system. Options are available to upgrade each system with accessories that creates the right feeling and match the home. One of our favorite additions is a sensor that automatically closes the louvers when it rains.

# FEATURES AND BENEFITS

The Sundance Louvered Roof is packed full of features and benefits that make it look better, perform better, and last longer.

- 1. Patented design.
- 2. Flat tongue and groove look.
- 3. Longest louver span in the industry.
- 4. Allow up tp 85% natural light when open.
- 5. Dual-layer to keep the heat out in the summer and winter.
- 6. Open 140 degrees for easy cleaning.
- 7. Rubber gasket for quiet closing and weather protection.
- 8. Ball bearings for reduced noise.
- 9. Custom extruded 5-inch gutters with build-in accessory mounts for lights, leaf screens, and misting systems.