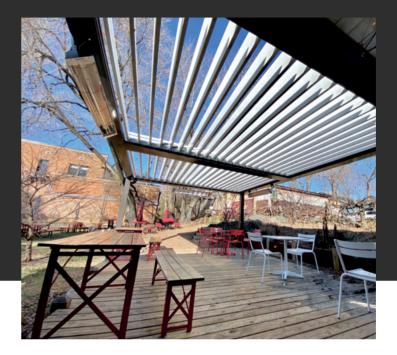

# COMMERCIAL

For commercial locations searching for a solution for their outdoor areas, the Sundance Louvered Roof can provide a significant upgrade to the patio dining experience. More space to dine equates to significantly more earning potential. And with the benefits of a louvered roof that earning potential can be realized year-round.

Sundance Louvered Roofs are constructed using highgrade extruded aluminum designed to withstand winds up to 150mph and snow loads up to 60lbs per square foot. Along with being built to last, they are also designed with a trendy and modern look that perfectly accents contemporary establishments.

### **OPTIMIZE SPACE, INCREASE REVENUE**

Exterior seating is the crème de la crème of any restaurant during peak seasons. The Sundance Louvered Roof is designed to prolong the outdoor dining experience while at the same time adding more seating capacity, so restaurateurs can serve customers and increase revenues.