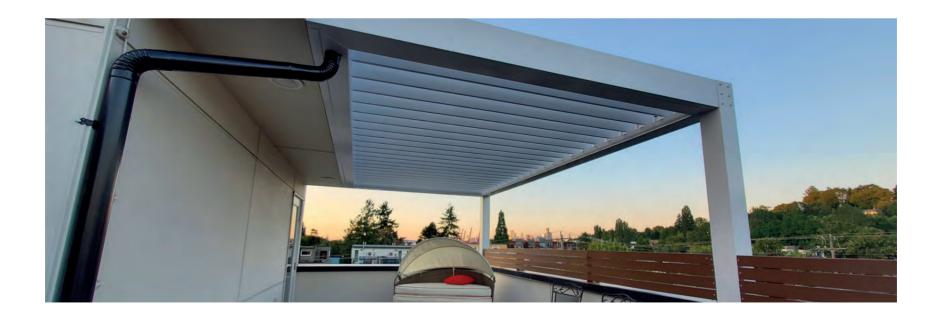

# **TONGUE AND GROOVE CEILING**

The elegant flat bottom with a tongue and groove ceiling is a Sundance Louvered Roof exclusive. The double layered louvers prevents heat transmission to the covered area allowing your outdoor living spaces to remain fresh during hot days.

# FEATURES AND BENEFITS

The Sundance Louvered Roof is packed full of features and benefits that make it look better, perform better, and last longer.

- 1. Patented design.
- 2. Flat tongue and groove look.
- 3. Longest louver span in the industry.
- 4. Allow up tp 85% natural light when open.
- 5. Dual-layer to keep the heat out in the summer and winter.
- 6. Open 140 degrees for easy cleaning.
- 7. Rubber gasket for quiet closing and weather protection.
- 8. Ball bearings for reduced noise.
- 9. Custom extruded 5-inch gutters with build-in accessory mounts for lights, leaf screens, and misting systems.