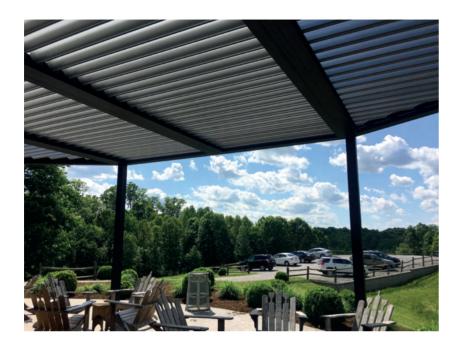

# COMMERCIAL

For commercial locations searching for a solution for their outdoor areas, the Sundance Louvered Roof can provide a significant upgrade to the patio dining experience. More space to dine equates to significantly more earning potential. And with the benefits of a louvered roof that earning potential can be realized year-round.

Sundance Louvered Roofs are constructed using highgrade extruded aluminum designed to withstand winds up to 150mph and snow loads up to 60lbs per square foot. Along with being built to last, they are also designed with a trendy and modern look that perfectly accents contemporary establishments.

### **OPTIMIZE SPACE, INCREASE REVENUE**

Exterior seating is the crème de la crème of any restaurant during peak seasons. The Sundance Louvered Roof is designed to prolong the outdoor dining experience while at the same time adding more seating capacity, so restaurateurs can serve customers and increase revenues.