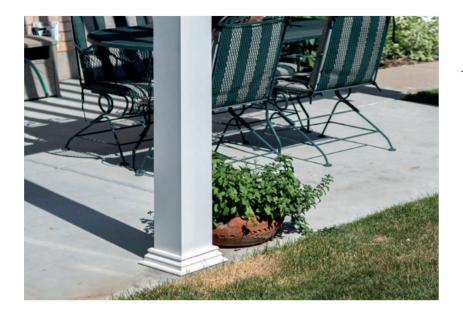

# **DECORATIVE COLUMNS**

Decorative columns allow owners to match the system to the rest of their house. Consult your local certified dealer or sales representative to plan your installation.

# **DECORATIVE POST SKIRTS**

Posts can come with decorative skirts to give your system a complete aesthetic. The trim at the bottom of the post adds the final touch of elegance.